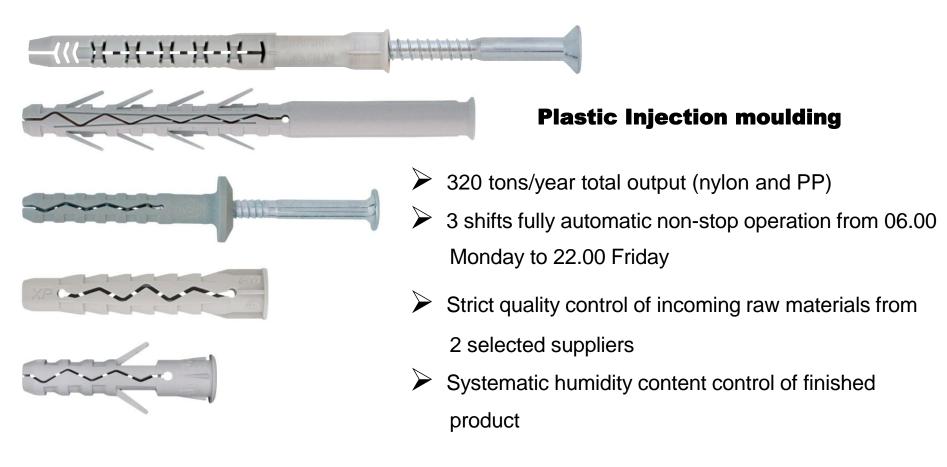

### **CE certified Nylon anchors**

A wide range of high quality nylon plugs means a solution to many types of fixing requirements

friulsider

friulsider