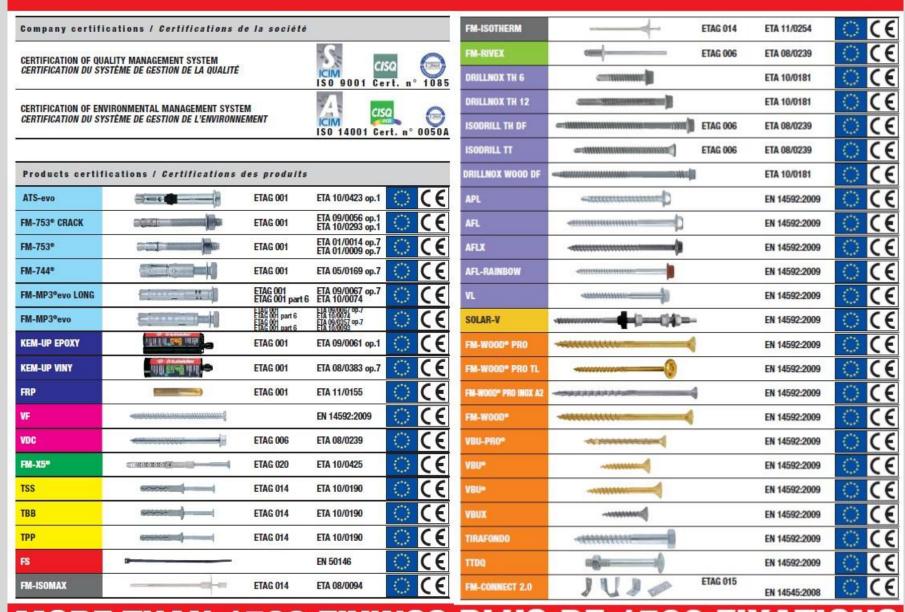

4 complete product ranges Anchors,

Roofing and Cladding fixings,

Wood fixings,

Screws and bolts

for a total amount of 5,800 active items

**CE Certified**: 41 products lines currently

for a grand total of more than 1,500 articles

Extensive testing of competition products

friulsider

MORE THAN 1500 FIXINGS PLUS DE 1500 FIXATIONS CE CERTIFIED CE CERTIFIÉES CE CE