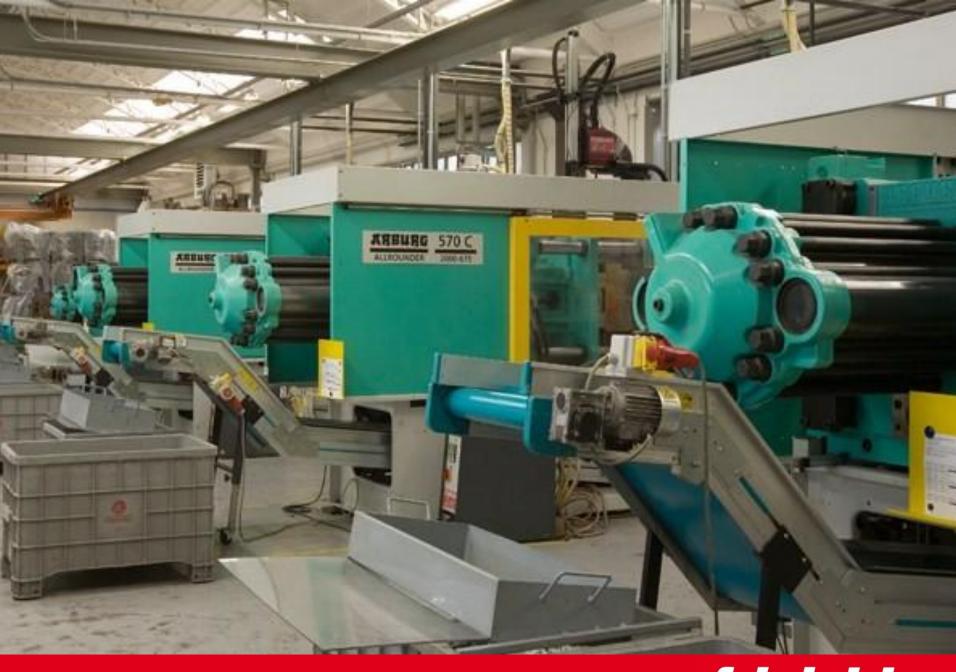

# Wire Cold forming & Plate Stamping

- 4,000 tons/year total output
- Cold forming of metal anchors and screws
- Stamping of metal anchors clips
- Full manufacturing of self drilling screws
- Full manufacturing of Bi-metal (A4/carbon steel)
- Self drilling screws