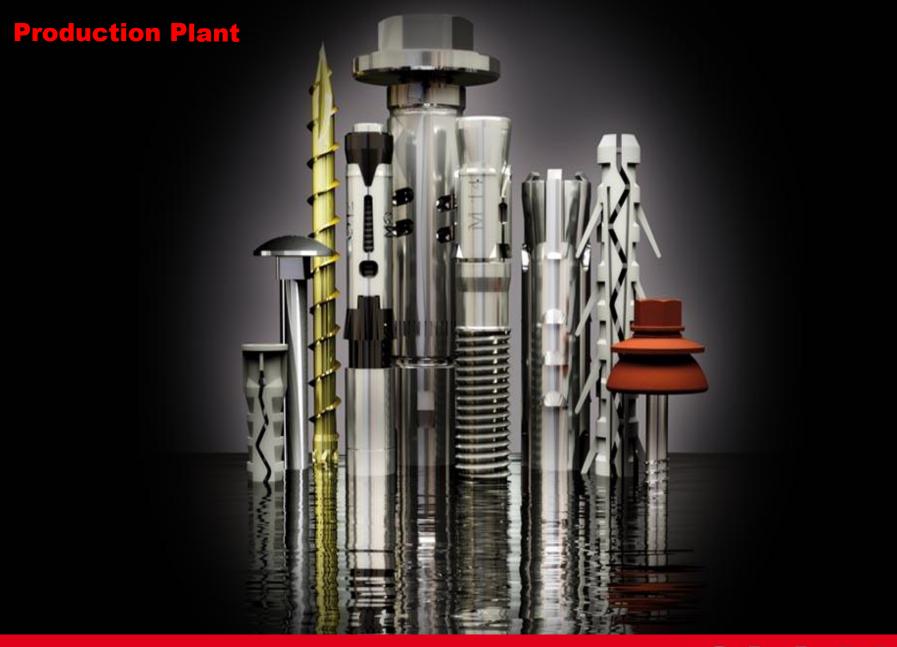

### Friulsider at a glance

Year of Establishment: 1966

**Area:** 61.000 m<sup>2</sup> of which 28,000 is manufacturing unit

Presence in 24 European countries

Established distribution in the international market

4 complete product ranges Anchors,

Roofing and Cladding fixings,

Wood fixings,

Screws and bolts

for a total amount of 5,800 active items

**CE Certified**: 41 products lines currently

for a grand total of more than 1,500 articles