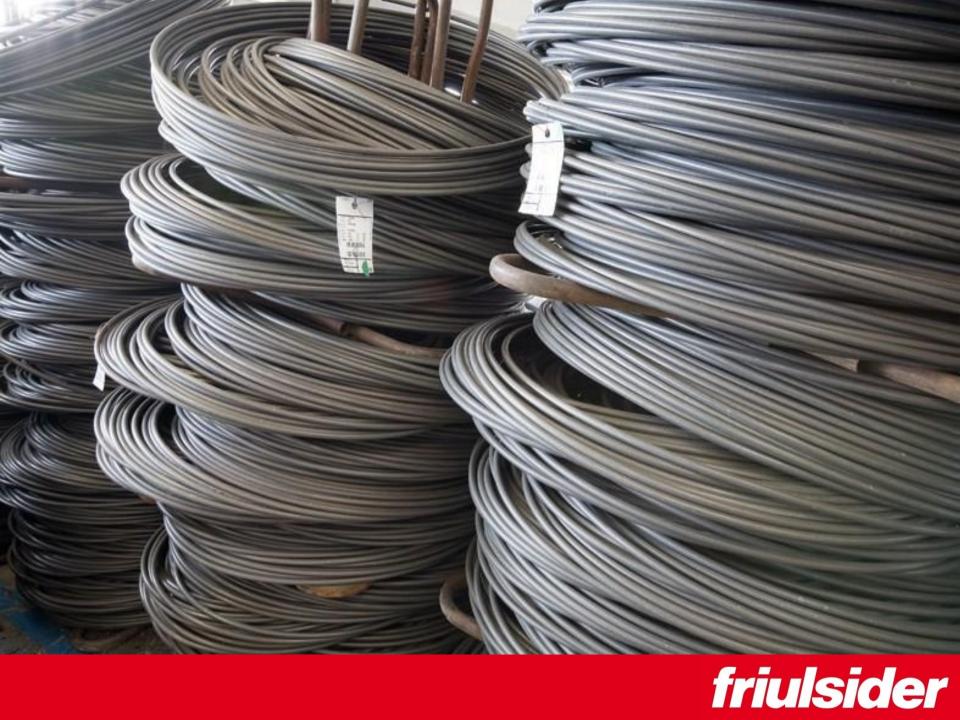

# Wire Cold forming & Plate Stamping

- 4,000 tons/year total output
- Cold forming of metal anchors and screws
- Stamping of metal anchors clips
- Full manufacturing of self drilling screws
- Full manufacturing of Bi-metal (A4/carbon steel)
- Self drilling screws