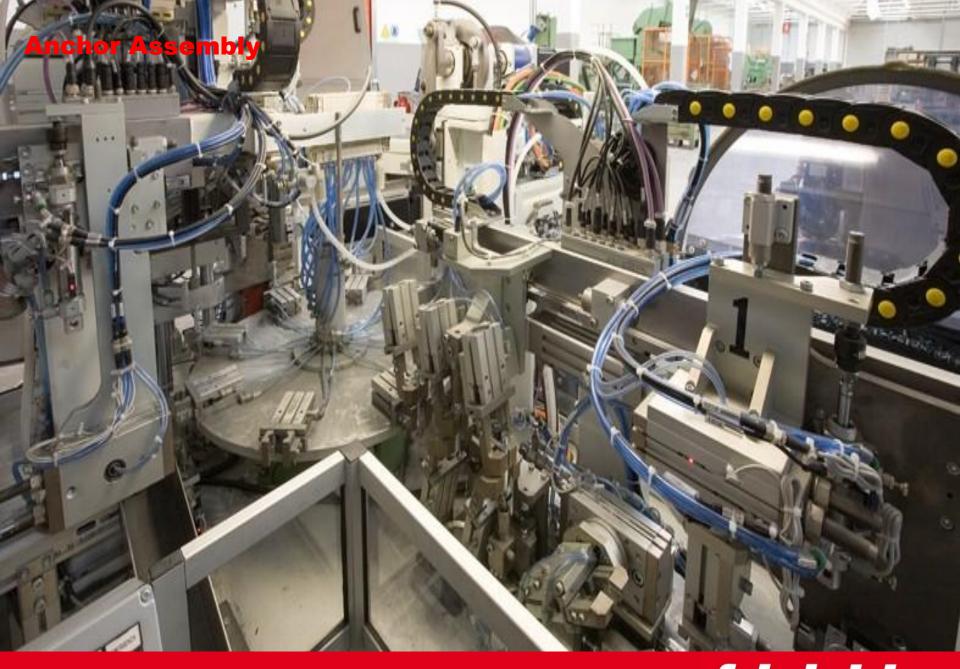

### **Anchor assembly Department**

- Custom built automatic assembly machines concerning 6 product lines
- 2 shifts fully automatic operation from Monday to Saturday
- Two latest generation machines with self checking capability