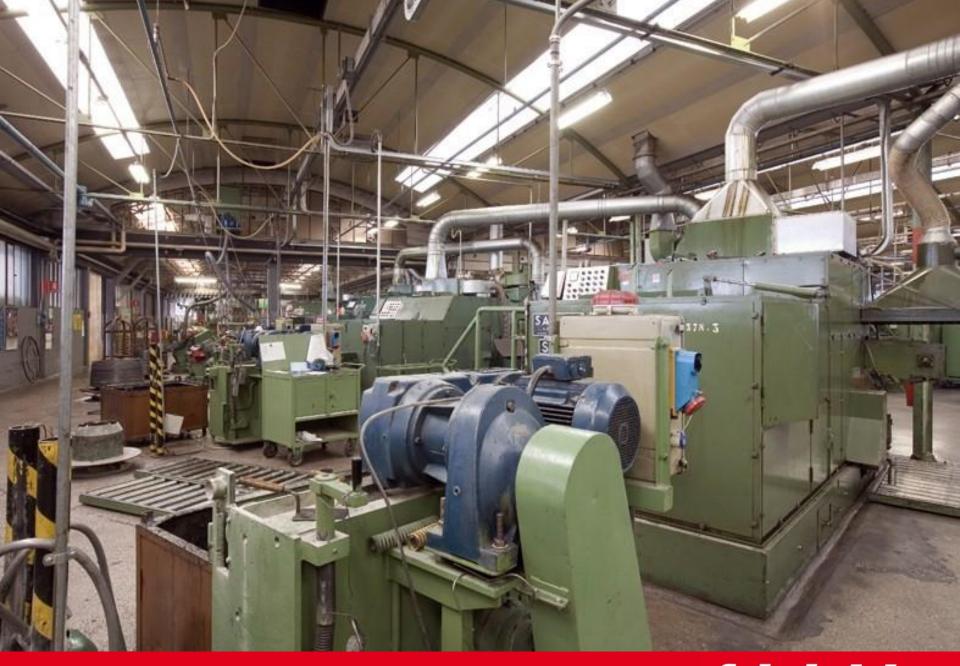

# Wire Cold forming & Plate Stamping

- 4,000 tons/year total output
- Cold forming of metal anchors and screws
- Stamping of metal anchors clips
- Full manufacturing of self drilling screws
- Full manufacturing of Bi-metal (A4/carbon steel)
- Self drilling screws