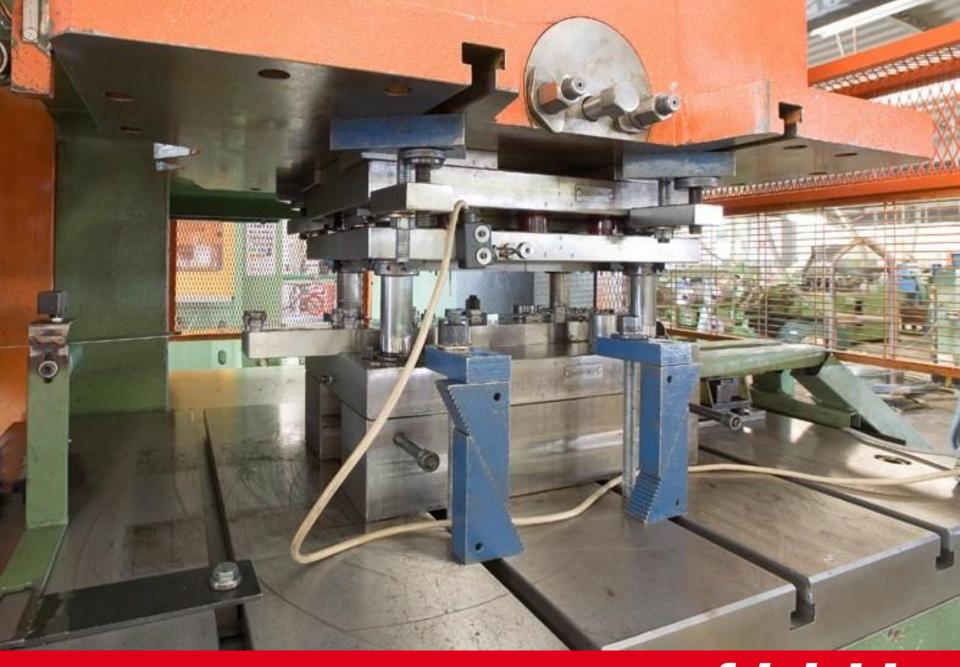

# Wire Cold forming & Plate Stamping

- 4,000 tons/year total output
- Cold forming of metal anchors and screws
- Stamping of metal anchors clips
- Full manufacturing of self drilling screws
- Full manufacturing of Bi-metal (A4/carbon steel)
- Self drilling screws