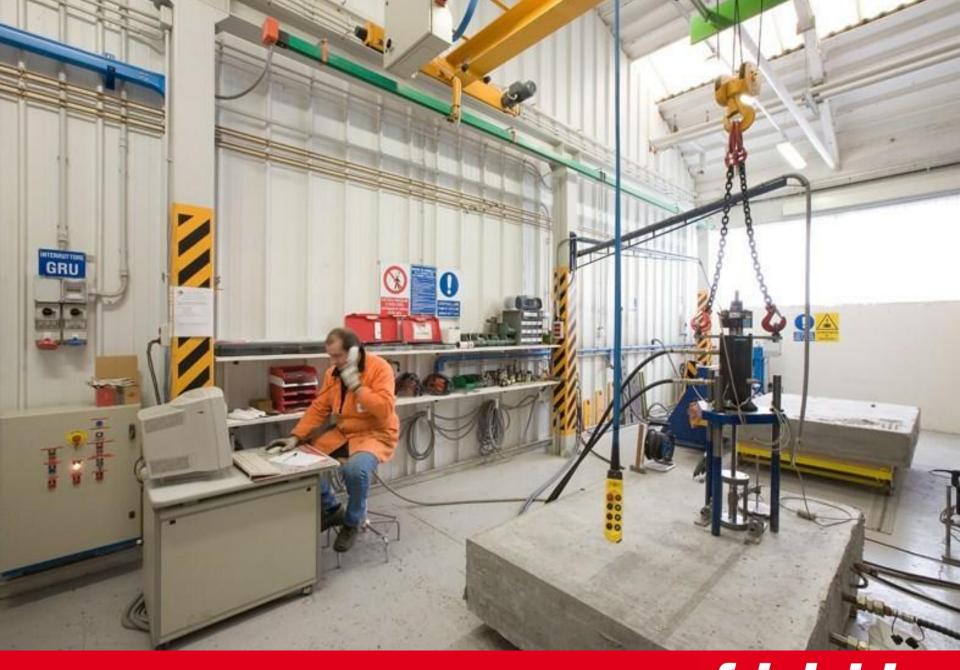

Any type of testing on any type of base material concrete, ALC, plaster, wood, ...

Equipped with cracked concrete testing facility

Testing capacity up to **500kN** pull out value

Equipped for full scale **ETA** testing procedure

Extensive testing of competition products

friulsider

MORE THAN 1500 FIXINGS PLUS DE 1500 FIXATIONS CE CERTIFIED CE CERTIFIÉES CE CE