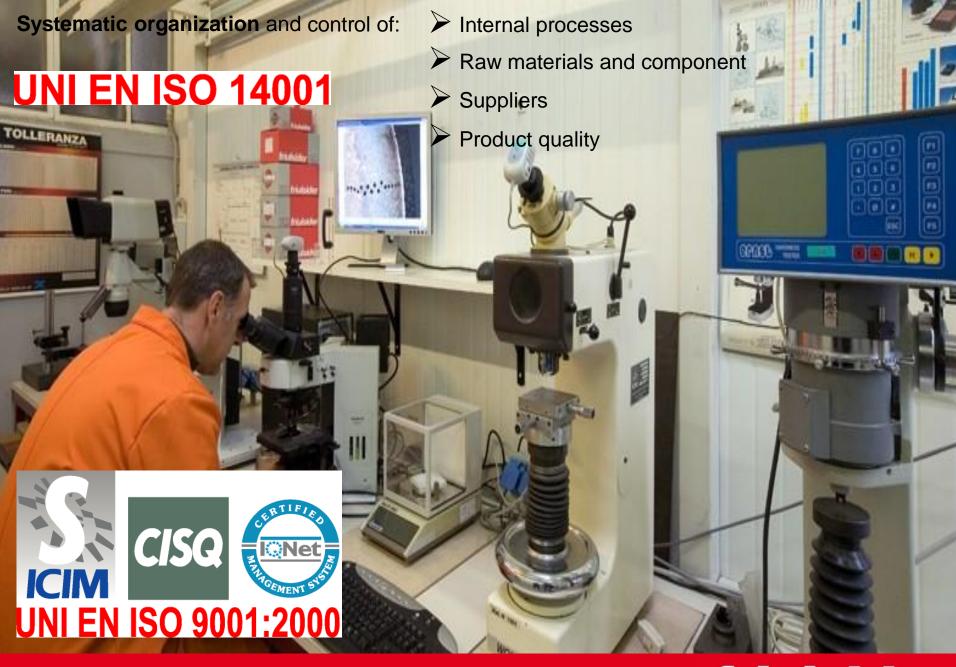

4 complete product ranges Anchors,

Roofing and Cladding fixings,

Wood fixings,

Screws and bolts

for a total amount of 5,800 active items

**CE Certified**: 41 products lines currently

for a grand total of more than 1,500 articles