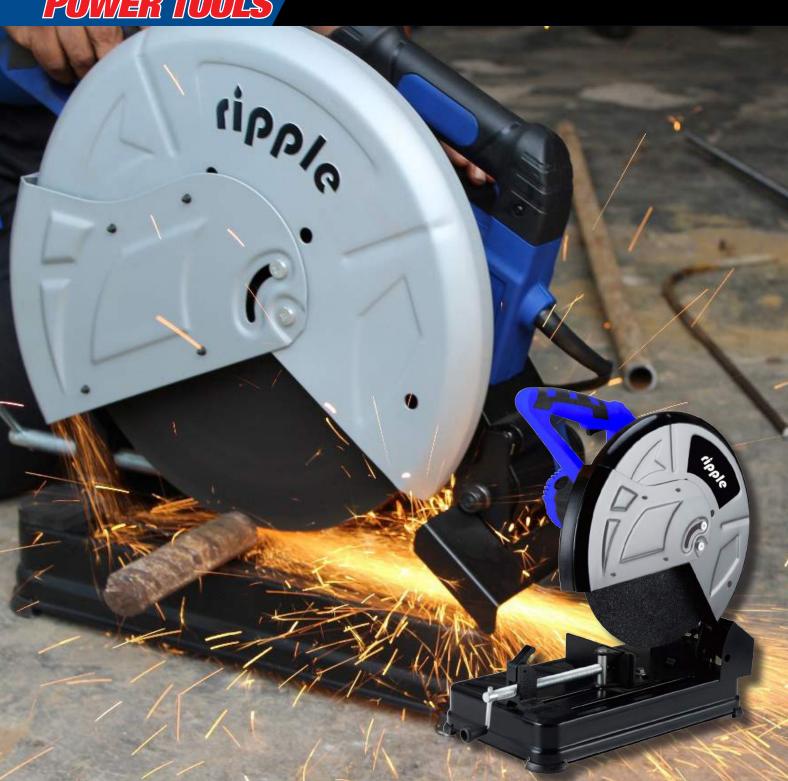

## **RCS 355**

RCS 355 Ripple Chop Saw 4" (355 mm) is an engineered tool for cutting applications on metal, steel, masonry, tiles etc. RCS 355 has a powerful 2600 watt motor along with a combination of smoothly curved bevel gears which gives the best cutting & grinding experience to the end-user. **RCS 355** Ripple Chop Saw are widely used in metalworking, construction, in emergency rescues, workshops, service garages and auto body repair shops.

#### **KEY FEATURES**

- Powerful 2600 W Motor designed for heavy duty applications of metal cutting
- Long endurance by high quality commutator & durable carbon brush
- Spindle lock for guick & easy change of accessories
- Spiral bevel gears provide less vibration, lower noise level and longer life
- Safety guard ensures maximum user protection
- On & Off Toggle switch for one hand control
- Optimized air vents for best cooling of the tool during operation

| Specifications at a Glance | RCS 355 ( RIPPLE CHOPSAW )                                                     |
|----------------------------|--------------------------------------------------------------------------------|
| Rated voltage              | 220 - 240 V                                                                    |
| Frequency                  | 50 Hz                                                                          |
| Rated power                | 2600 W                                                                         |
| Disc size dia              | 355 mm ( 14" )                                                                 |
| No load speed              | 3900 RPM                                                                       |
| Standard accessories       | CARBON BRUSH - 1 SET,<br>SOCKET WRENCH - 1 PC,<br>WHEEL INSTALLED WITH MACHINE |