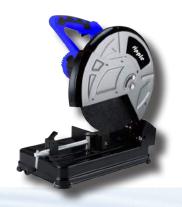

## **RCS 355**

RCS 355 Ripple Chop Saw 4" (355 mm) is an engineered tool for cutting applications on metal, steel, masonry, tiles etc. RCS 355 has a powerful 2600 watt motor along with a combination of smoothly curved bevel gears which gives the best cutting & grinding experience to the end-user. **RCS 355** Ripple Chop Saw are widely used in metalworking, construction, in emergency rescues, workshops, service garages and auto body repair shops.

#### **KEY FEATURES**

- Powerful 2600 W Motor designed for heavy duty applications of metal cutting
- Long endurance by high quality commutator & durable carbon brush
- Spindle lock for guick & easy change of accessories
- Spiral bevel gears provide less vibration, lower noise level and longer life
- Safety guard ensures maximum user protection
- On & Off Toggle switch for one hand control
- Optimized air vents for best cooling of the tool during operation

| Specifications at a Glance | RCS 355 ( RIPPLE CHOPSAW )                                                     |
|----------------------------|--------------------------------------------------------------------------------|
| Rated voltage              | 220 - 240 V                                                                    |
| Frequency                  | 50 Hz                                                                          |
| Rated power                | 2600 W                                                                         |
| Disc size dia              | 355 mm ( 14" )                                                                 |
| No load speed              | 3900 RPM                                                                       |
| Standard accessories       | CARBON BRUSH - 1 SET,<br>SOCKET WRENCH - 1 PC,<br>WHEEL INSTALLED WITH MACHINE |