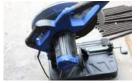

# POWER THE PROFESSIONALS

2600W / 3900 RPM 14" ( 355 mm ) DISC DIAMETER

- - SNAPLOCK BLADE GUARD
  - 3 WAY SIDE HANDLE
  - **LOCK BUTTON FOR DISC**
  - TOUGH PLASTIC BODY
  - SWITCH ON / OFF ON TOP SWITCH LOCK FOR CONTINUOS

  - **OPERATIONS**
- 2M CORD WITH EURO 2 PIN PLUG **SLEEK BODY DESIGN**

**AIR CIRCULATION VENTS** 