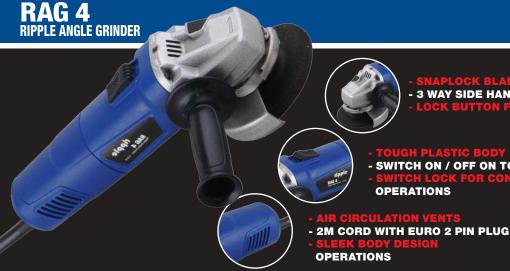

## **KEY FEATURES**

- SWITCH ON / OFF ON TOP

**OPERATIONS** 

- Powerful 900 W motor designed for heavy duty applications of cutting and grinding tasks
- Compact design allows comfortable gripping
- Long endurance by high quality commutator and durable carbon brush
- Spindle lock for quick & easy change of accessories
- Spiral bevel gears provide less vibration, lower noise level and longer life span
- Safety guard ensures maximum user protection
- On & off slide switch for one hand control
- Optimized air vents for best cooling of the tool during operation