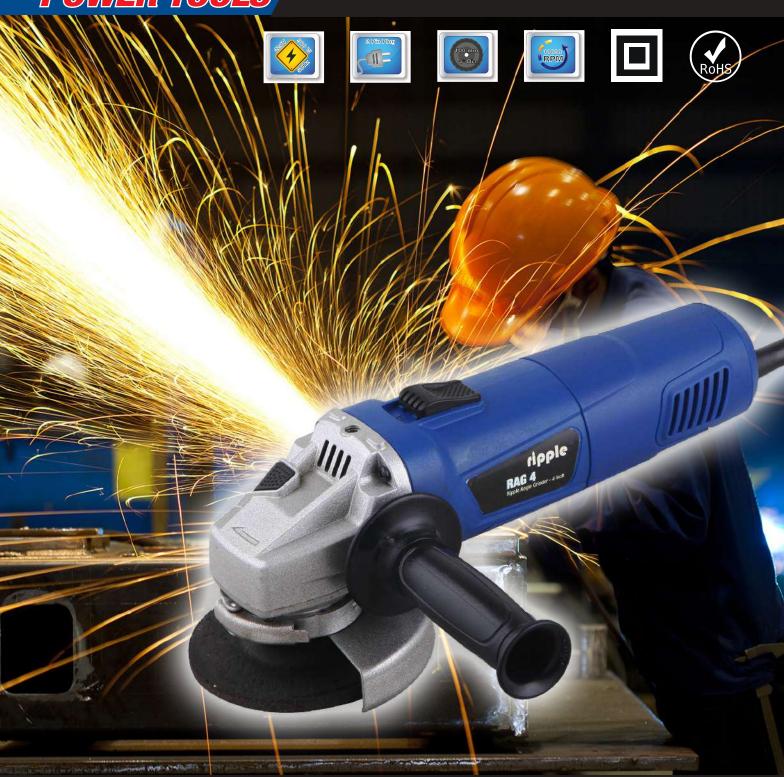

## POWER THE PROFESSIONALS

900W / 11000 RPM 4" (100 mm ) DISC DIAMETER CUTTING & GRINDING

- **3 WAY SIDE HANDLE**

- Metal Cutting & Grinding
- Marble Cutting & Grinding
- Groove Cutting in masonry
- Disaster Management
- Workshops / Fabrication
- Ceramic Tile cutting
- Metal surface preparations
- Rubbing & Sanding
- MEP & HVAC
- False ceiling & facade
- Auto body repairs

RAG 4 Ripple Angle Grinder 4" (100 mm) is an engineered tool for grinding and cutting applications on metal, steel, masonry, tiles etc. RAG 4 has a powerful 900 watt motor along with a combination of smoothly curved bevel gears which gives the best cutting & grinding experience to the end-user. RAG 4 RippleAngle grinder are widely used in metalworking, construction, in emergency rescues, workshops, service garages and auto body repair shops.

## **KEY FEATURES**

- SWITCH ON / OFF ON TOP

**OPERATIONS** 

- Powerful 900 W motor designed for heavy duty applications of cutting and grinding tasks
- Compact design allows comfortable gripping
- Long endurance by high quality commutator and durable carbon brush
- Spindle lock for quick & easy change of accessories
- Spiral bevel gears provide less vibration, lower noise level and longer life span
- Safety guard ensures maximum user protection
- On & off slide switch for one hand control
- Optimized air vents for best cooling of the tool during operation