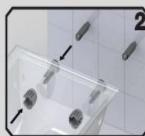

# FM-DREAM FIXING FOR WALL HUNG WC AND BIDET

UNIVERSAL: ONE VERSION FOR ALL TYPES OF WALL HUNG SANITARYWARE SAFE: ALL LOADS ARE SUPPORTED BY STEEL COMPONENTS

RELIABLE: THE HIGH TORQUE IS GUARANTEED BY A HIGH SECTION COUPLING SCREW/STEEL PIN



pending

#### **FLEXIBLE**

Completely adaptable to the dimensions and tolerances of different types of sanitaryware

#### **PROTECTS**

Only plastic components come into contact with the ceramic

### FAST

Reduced installation time

#### INVISIBLE

**Totally invisible** 



### FM-DREAM KIT composed of:



### INSTALLATION:









Four simple operations for reduced installation times.



# KEY:

- 1. Hex connecting pin
- 2. Ring
- 3. Clamping bush
- 4. Metal tab
- 5. M12 Set screw
- 6. Bush for tube
- 7. Black tube
- 8. Cap
- 9. Wall
- 10. Preinstalled M12 threaded bar
- 11. Sanitary
- 12. Access side hole













# **COMPARISON WITH COMPETITORS**

Fischer WB9N / WB9

**FM DREAM compared to competitors** 

Universal application(Fischer's require different article types for different Wall hung sanitary ware)

1 fixing kit version for all types of wall-hung sanytaries

Saving installation time

High torque garanteed by coupling screw and steel pin (Fischer present a coupling steel screw on a threaded part)



### **WASHBASIN AND BIDET WALL FIXING**



- PRESERVES THE INTEGRITY: of the sanitary ware, the nyl