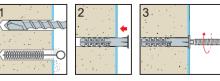

- 12. Access side hole













# **COMPARISON WITH COMPETITORS**

Fischer WB9N / WB9

**FM DREAM compared to competitors** 

Universal application(Fischer's require different article types for different Wall hung sanitary ware)

1 fixing kit version for all types of wall-hung sanytaries

Saving installation time

High torque garanteed by coupling screw and steel pin (Fischer present a coupling steel screw on a threaded part)



### **WASHBASIN AND BIDET WALL FIXING**



- PRESERVES THE INTEGRITY: of the sanitary ware, the nylon bush prevents contact between the metal stud screw, nut and the sanitary ware preventing pressure which could otherwise break or spoil the surface.
- EXCELLENT PERFORMANCE: of the plug on most base materials
- WIDE RANGE: of sizes for the different fixings







- concrete
- solid brick
- honeycomb brick
- light weight honeycomb brick
- ense aggregate block
- hollow light aggregate block
- aerated concrete
- solid stone