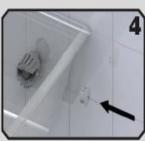

# FM-DREAM FIXING FOR WALL HUNG WC AND BIDET

UNIVERSAL: ONE VERSION FOR ALL TYPES OF WALL HUNG SANITARYWARE SAFE: ALL LOADS ARE SUPPORTED BY STEEL COMPONENTS

RELIABLE: THE HIGH TORQUE IS GUARANTEED BY A HIGH SECTION COUPLING SCREW/STEEL PIN



pending

#### **FLEXIBLE**

Completely adaptable to the dimensions and tolerances of different types of sanitaryware

#### **PROTECTS**

Only plastic components come into contact with the ceramic

### FAST

Reduced installation time

#### INVISIBLE

**Totally invisible** 



### FM-DREAM KIT composed of:



### INSTALLATION:









Four simple operations for reduced installation times.



# KEY:

- 1. Hex connecting pin
- 2. Ring
- 3. Clamping bush
- 4. Metal tab
- 5. M12 Set screw
- 6. Bush for tube
- 7. Black tube
- 8. Cap
- 9. Wall
- 10. Preinstalled M12 threaded bar
- 11. Sanitary
- 12. Access side hole













# **COMPARISON WITH COMPETITORS**

Fischer WB9N / WB9

**FM DREAM compared to competitors** 

Universal application(Fischer's require different article types for different Wall hung sanitary ware)

1 fixing kit version for all types of wall-hung sanytaries

Saving installation time

High torque garanteed by coupling screw and steel pin (Fischer present a coupling steel screw on a threaded part)



### **WASHBASIN AND BIDET WALL FIXING**



- PRESERVES THE INTEGRITY: of the sanitary ware, the nylon b