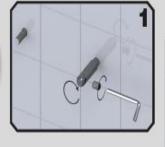

### FM-DREAM KIT composed of:

# KEY:

- 1. Hex connecting pin
- 2. Ring
- 3. Clamping bush
- 4. Metal tab
- 5. M12 Set screw
- 6. Bush for tube
- 7. Black tube
- 8. Cap
- 9. Wall
- 10. Preinstalled M12 threaded bar
- 11. Sanitary
- 12. Access side hole