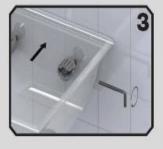

# FM-DREAM FIXING FOR WALL HUNG WC AND BIDET

UNIVERSAL: ONE VERSION FOR ALL TYPES OF WALL HUNG SANITARYWARE SAFE: ALL LOADS ARE SUPPORTED BY STEEL COMPONENTS

RELIABLE: THE HIGH TORQUE IS GUARANTEED BY A HIGH SECTION COUPLING SCREW/STEEL PIN



pending

#### **FLEXIBLE**

Completely adaptable to the dimensions and tolerances of different types of sanitaryware

#### **PROTECTS**

Only plastic components come into contact with the ceramic

### FAST

Reduced installation time

#### INVISIBLE

**Totally invisible** 



### FM-DREAM KIT composed of:



### INSTALLATION:









Four simple operations for reduced installation times.



# KEY:

- 1. Hex connecting pin
- 2. Ring
- 3. Clamping bush
- 4. Metal tab
- 5. M12 Set screw
- 6. Bush for tube
- 7. Black tube
- 8. Cap
- 9. Wall
- 10. Preinstalled M12 threaded bar
- 11. Sanitary
- 12. Access side hole













# **COMPARISON WITH COMPETITORS**

Fischer WB9N / WB9

**FM DREAM compared to competitors** 

Universal application(Fischer's require different article types for different Wall hung sanitary ware)

1 fixing kit version for all types of wall-hung sanytaries

Saving installation time

High torque garanteed by coupling screw and steel pin (Fischer present a coupling steel screw on a threaded part)



### **WASHBASIN AND BIDET WALL FIXING**



- PRESERVES THE INTEGRITY: of the sanitary ware, the nylon