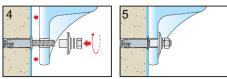

12. Access side hole













# **COMPARISON WITH COMPETITORS**

Fischer WB9N / WB9

**FM DREAM compared to competitors** 

Universal application(Fischer's require different article types for different Wall hung sanitary ware)

1 fixing kit version for all types of wall-hung sanytaries

Saving installation time

High torque garanteed by coupling screw and steel pin (Fischer present a coupling steel screw on a threaded part)



### **WASHBASIN AND BIDET WALL FIXING**



- PRESERVES THE INTEGRITY: of the sanitary ware, the nylon bush prevents contact between the metal stud screw, nut and the sanitary ware preventing pressure which could otherwise break or spoil the surface.
- EXCELLENT PERFORMANCE: of the plug on most base materials
- WIDE RANGE: of sizes for the different fixings







- concrete
- solid brick
- honeycomb brick
- light weight honeycomb brick
- ense aggregate block
- hollow light aggregate block
- aerated concrete
- solid stone