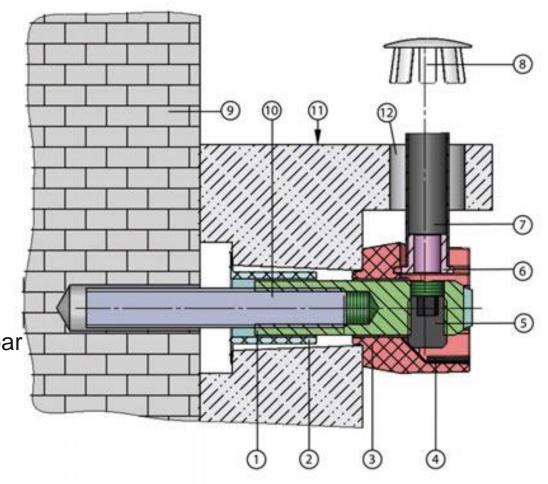

# KEY:

- 1. Hex connecting pin
- 2. Ring
- 3. Clamping bush
- 4. Metal tab
- 5. M12 Set screw
- 6. Bush for tube
- 7. Black tube
- 8. Cap
- 9. Wall
- 10. Preinstalled M12 threaded bar
- 11. Sanitary
- 12. Access side hole