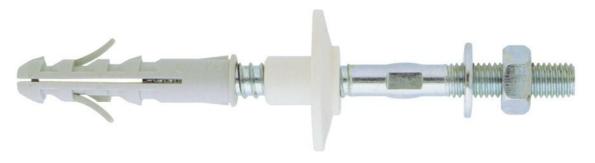

### **WASHBASIN AND BIDET WALL FIXING**

- PRESERVES THE INTEGRITY: of the sanitary ware, the nylon bush prevents contact between the metal stud screw, nut and the sanitary ware preventing pressure which could otherwise break or spoil the surface.
- EXCELLENT PERFORMANCE: of the plug on most base materials
- WIDE RANGE: of sizes for the different fixings

- concrete
- solid brick
- honeycomb brick
- light weight honeycomb brick
- ense aggregate block
- hollow light aggregate block
- aerated concrete
- solid stone