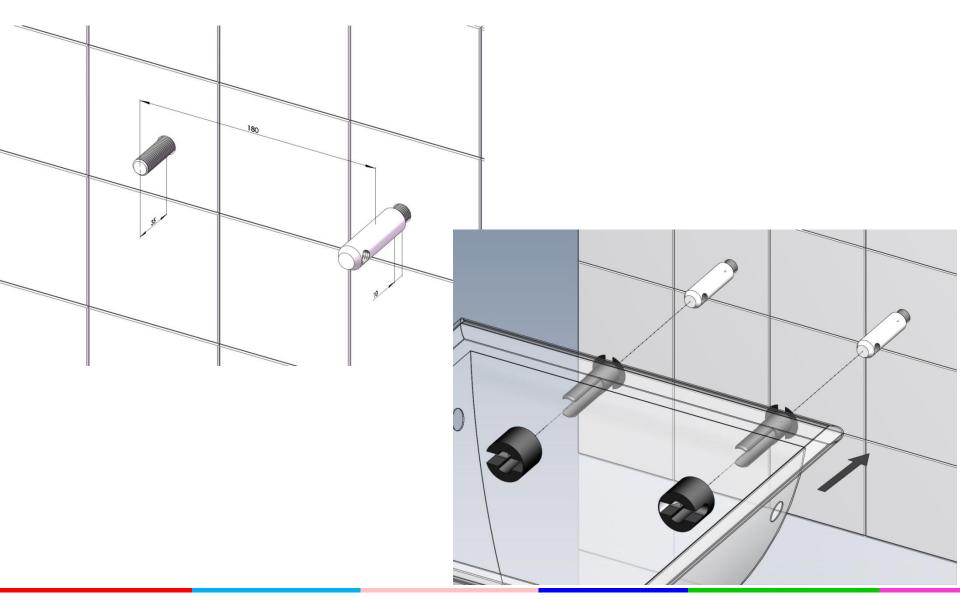

### FM-DREAM KIT composed of:

### INSTALLATION:

Four simple operations for reduced installation times.