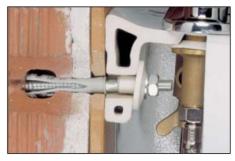

# FM-DREAM FIXING FOR WALL HUNG WC AND BIDET

UNIVERSAL: ONE VERSION FOR ALL TYPES OF WALL HUNG SANITARYWARE SAFE: ALL LOADS ARE SUPPORTED BY STEEL COMPONENTS

RELIABLE: THE HIGH TORQUE IS GUARANTEED BY A HIGH SECTION COUPLING SCREW/STEEL PIN

### FM-DREAM KIT composed of:

# KEY:

- 1. Hex connecting pin
- 2. Ring
- 3. Clamping bush
- 4. Metal tab
- 5. M12 Set screw
- 6. Bush for tube
- 7. Black tube
- 8. Cap
- 9. Wall
- 10. Preinstalled M12 threaded bar
- 11. Sanitary
- 12. Access side hole