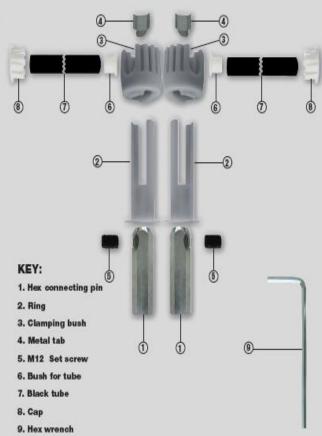

### FM-DREAM KIT composed of:

# KEY:

- 1. Hex connecting pin
- 2. Ring
- 3. Clamping bush
- 4. Metal tab
- 5. M12 Set screw
- 6. Bush for tube
- 7. Black tube
- 8. Cap
- 9. Wall
- 10. Preinstalled M12 threaded bar
- 11. Sanitary
- 12. Access side hole