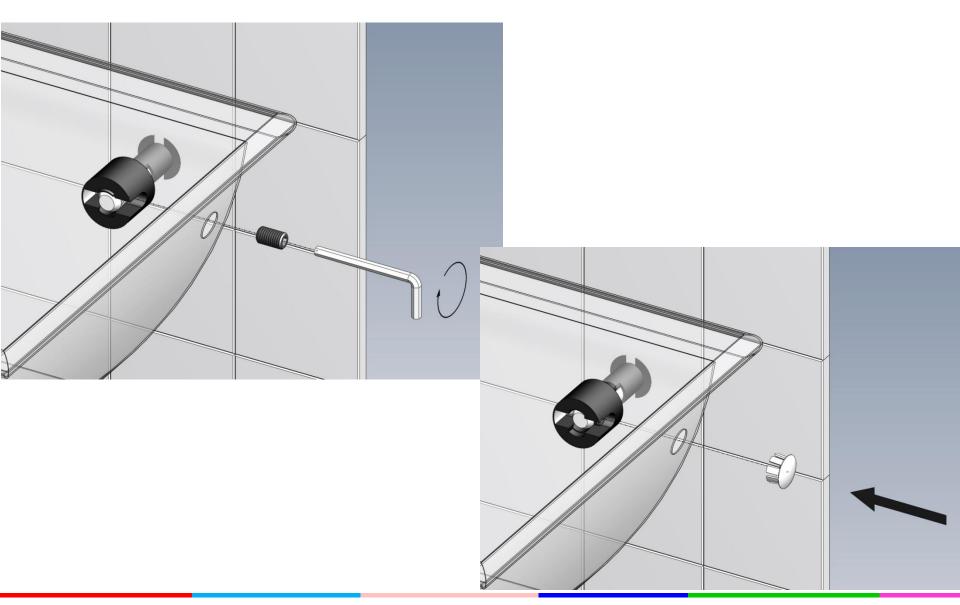

ALL TYPES OF WALL HUNG SANITARYWARE SAFE: ALL LOADS ARE SUPPORTED BY STEEL COMPONENTS

RELIABLE: THE HIGH TORQUE IS GUARANTEED BY A HIGH SECTION COUPLING SCREW/STEEL PIN



pending

#### **FLEXIBLE**

Completely adaptable to the dimensions and tolerances of different types of sanitaryware

#### **PROTECTS**

Only plastic components come into contact with the ceramic

### FAST

Reduced installation time

#### INVISIBLE

**Totally invisible** 



### FM-DREAM KIT composed of:



### INSTALLATION:









Four simple operations for reduced installation times.



# KEY:

- 1. Hex connecting pin
- 2. Ring
- 3. Clamping bush
- 4. Metal tab
- 5. M12 Set screw
- 6. Bush for tube
- 7. Black tube
- 8. Cap
- 9. Wall
- 10. Preinstalled M12 threaded bar
- 11. Sanitary
- 12. Access side hole













# **COMPARISON WITH COMPETITORS**

Fischer WB9N / WB9

**FM DREAM compared to competitors** 

Universal application(Fischer's require different article types for different Wall hung sanitary ware)

1 fixing kit version for all types of wall-hung sanytaries

Saving installation time

High torque garanteed by coupling screw and steel pin (Fischer present a coupling steel screw on a threaded part)



### **WASHBASIN AND BIDET WALL FIXING**



- PRESERVES THE INTEGRITY: of the sanitary ware, the nylon bush prevents contact between the metal stud screw, nut and the sanitary ware preventing pressure which could otherwise break or spoil the surface.
- EXCELLENT PERFORMANCE: of the plug on most base materials
- WIDE RANGE: of sizes for the different fixings







- concrete
- solid brick
- ho