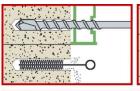

#### **LONG NYLON FRAME ANCHOR**

- LONG THROUGH NYLON ANCHOR for fixing plastic and aluminium window and door frames.
- HIGH PERFORMANCE ensured by the plug's shape and by the expansion cone granting stability of the fixing over time.
- HIGH ANTI-CORROSION PROTECTION: the steel screw is completely contained in the polyamide plug.