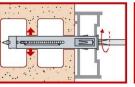

### **LONG METAL SLEEVE FRAME ANCHOR**

- PREASSEMBLED THROUGH ANCHOR in sheet steel with a wide range of sizes.
- HIGH PERFORMANCE ensured by the plug's shape and by the expansion cone granting stability of the fixing over time.
- HIGH RESISTANCE TO CORROSION: due to the hot dip galvanised plating.

- concrete
- solid brick
- honeycomb brick
- ell like clay brick
- light weight honeycomb brick
- nollow dense aggregate block
- hollow light aggregate block
- aerated concrete
- solid stone