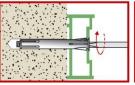

#### LONG NYLON COUNTERSUNK PLUG

## **VERSIONS:**

- countersunk head screw pozidrive recess;
- countersunk head Screw torx recess;
- hex head screw.
- **HIGH PERFORMANCE** ensured by the internal and external design of the plug.
- COUNTERSUNK RIM to avoid pull through and causing damage to the material surface when fixing thin objects.
- ANTIROTATION ensured by the external wings and correct expansion of the plug.