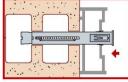

#### **LONG NYLON FRAME ANCHOR**

- LONG THROUGH NYLON ANCHOR for fixing plastic and aluminium window and door frames.
- HIGH PERFORMANCE ensured by the plug's shape and by the expansion cone granting stability of the fixing over time.
- HIGH ANTI-CORROSION PROTECTION: the steel screw is completely contained in the polyamide plug.

- concrete
- solid brick
- honeycomb brick
- cell like clay brick
- light weight honeycomb brick
- hollow dense aggregate block
- hollow light aggregate block
- aerated concrete
- solid stone