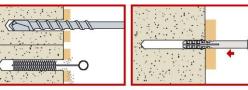

#### **VERSIONS:**

- white zinc plated screw
- countersunk head screw pozidrive / torx recess;
- hex head screw
- **CONTROLLED EXPANSION:** during application the screw remains in the desired position due to the locating groove inside the plug.
- NON-CUTTING THREAD designed to prevent internal damage to the plug when the screw is applied
- **HIGH RESISTANCE:** wider screw diameter and thicker thread enhances the performance.