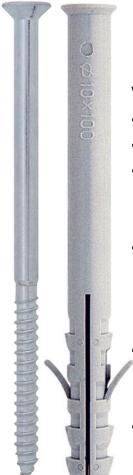

## LONG NYLON HIGH EXPANSION PLUG

THROUGH

#### **VERSIONS:**

- white zinc plated screw
- countersunk head screw pozidrive / torx recess;
- hex head screw
- **CONTROLLED EXPANSION:** during application the screw remains in the desired position due to the locating groove inside the plug.
- NON-CUTTING THREAD designed to prevent internal damage to the plug when the screw is applied
- **HIGH RESISTANCE:** wider screw diameter and thicker thread enhances the performance.