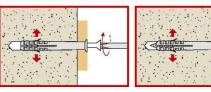

## LONG NYLON HIGH EXPANSION PLUG

THROUGH

#### **VERSIONS:**

- white zinc plated screw
- countersunk head screw pozidrive / torx recess;
- hex head screw
- **CONTROLLED EXPANSION:** during application the screw remains in the desired position due to the locating groove inside the plug.
- NON-CUTTING THREAD designed to prevent internal damage to the plug when the screw is applied
- **HIGH RESISTANCE:** wider screw diameter and thicker thread enhances the performance.