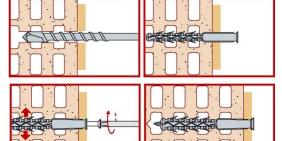

#### **LONG NYLON FRAME ANCHOR**

- LONG THROUGH NYLON ANCHOR for fixing plastic and aluminium window and door frames.
- HIGH PERFORMANCE ensured by the plug's shape and by the expansion cone granting stability of the fixing over time.
- HIGH ANTI-CORROSION PROTECTION: the steel screw is completely contained in the polyamide plug.

### **LONG METAL SLEEVE FRAME ANCHOR**

- PREASSEMBLED THROUGH ANCHOR in sheet steel with a wide range of sizes.
- HIGH PERFORMANCE ensured by the plug's shape and by the expansion cone granting stability of the fixing over time.
- HIGH RESISTANCE TO CORROSION: due to the hot dip galvanised plating.