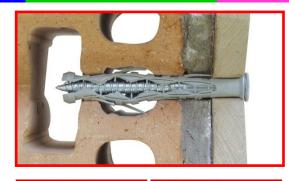

#### LONG NYLON COUNTERSUNK PLUG

## **VERSIONS:**

- countersunk head screw pozidrive recess;
- countersunk head Screw torx recess;
- hex head screw.
- **HIGH PERFORMANCE** ensured by the internal and external design of the plug.
- COUNTERSUNK RIM to avoid pull through and causing damage to the material surface when fixing thin objects.
- ANTIROTATION ensured by the external wings and correct expansion of the plug.