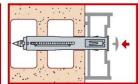

#### **LONG NYLON FRAME ANCHOR**

- LONG THROUGH NYLON ANCHOR for fixing plastic and aluminium window and door frames.
- HIGH PERFORMANCE ensured by the plug's shape and by the expansion cone granting stability of the fixing over time.
- HIGH ANTI-CORROSION PROTECTION: the steel screw is completely contained in the polyamide plug.

- concrete
- solid brick
- honeycomb brick
- cell like clay brick
- light weight honeycomb brick
- hollow dense aggregate block
- hollow light aggregate block
- aerated concrete
- solid stone