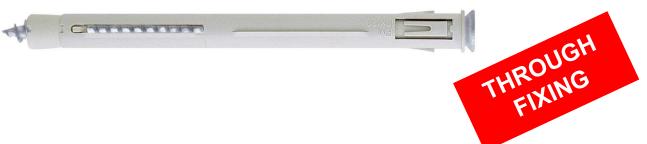

## LONG NYLON HIGH EXPANSION PLUG

THROUGH

#### **VERSIONS:**

- white zinc plated screw
- countersunk head screw pozidrive / torx recess;
- hex head screw
- **CONTROLLED EXPANSION:** during application the screw remains in the desired position due to the locating groove inside the plug.
- NON-CUTTING THREAD designed to prevent internal damage to the plug when the screw is applied
- **HIGH RESISTANCE:** wider screw diameter and thicker thread enhances the performance.