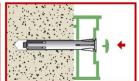

#### **LONG NYLON FRAME ANCHOR**

- LONG THROUGH NYLON ANCHOR for fixing plastic and aluminium window and door frames.
- HIGH PERFORMANCE ensured by the plug's shape and by the expansion cone granting stability of the fixing over time.
- HIGH ANTI-CORROSION PROTECTION: the steel screw is completely contained in the polyamide plug.