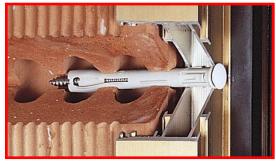

#### **LONG NYLON FRAME ANCHOR**

- LONG THROUGH NYLON ANCHOR for fixing plastic and aluminium window and door frames.
- HIGH PERFORMANCE ensured by the plug's shape and by the expansion cone granting stability of the fixing over time.
- HIGH ANTI-CORROSION PROTECTION: the steel screw is completely contained in the polyamide plug.

### **LONG METAL SLEEVE FRAME ANCHOR**

- PREASSEMBLED THROUGH ANCHOR in sheet steel with a wide range of sizes.
- HIGH PERFORMANCE ensured by the plug's shape and by the expansion cone granting stability of the fixing over time.
- HIGH RESISTANCE TO CORROSION: due to the hot dip galvanised plating.