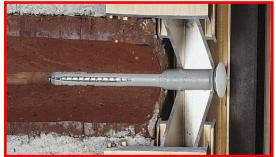

#### **LONG NYLON FRAME ANCHOR**

- LONG THROUGH NYLON ANCHOR for fixing plastic and aluminium window and door frames.
- HIGH PERFORMANCE ensured by the plug's shape and by the expansion cone granting stability of the fixing over time.
- HIGH ANTI-CORROSION PROTECTION: the steel screw is completely contained in the polyamide plug.