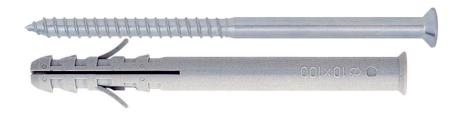

## LONG NYLON HIGH EXPANSION PLUG

THROUGH

#### **VERSIONS:**

- white zinc plated screw
- countersunk head screw pozidrive / torx recess;
- hex head screw
- **CONTROLLED EXPANSION:** during application the screw remains in the desired position due to the locating groove inside the plug.
- NON-CUTTING THREAD designed to prevent internal damage to the plug when the screw is applied
- **HIGH RESISTANCE:** wider screw diameter and thicker thread enhances the performance.