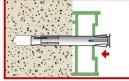

H NYLON ANCHOR for fixing plastic and aluminium window and door frames.
- HIGH PERFORMANCE ensured by the plug's shape and by the expansion cone granting stability of the fixing over time.
- HIGH ANTI-CORROSION PROTECTION: the steel screw is completely contained in the polyamide plug.











- concrete
- solid brick
- honeycomb brick
- cell like clay brick
- light weight honeycomb brick
- hollow dense aggregate block
- hollow light aggregate block
- aerated concrete
- solid stone



### **LONG METAL SLEEVE FRAME ANCHOR**



- PREASSEMBLED THROUGH ANCHOR in sheet steel with a wide range of sizes.
- HIGH PERFORMANCE ensured by the plug's shape and by the expansion cone granting stability of the fixing over time.
- HIGH RESISTANCE TO CORROSION: due to the hot dip galvanised plating.











- concrete
- solid brick
- honeycomb brick
- ell like clay brick
- light weight honeycomb brick
- nollow dense aggregate block
- hollow light aggregate block
- aerated concrete
- solid stone