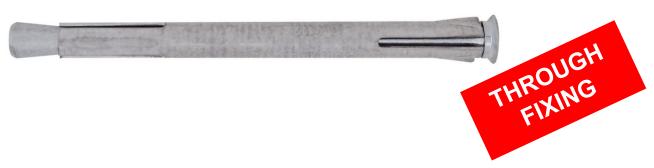

on of the plug.







- concrete
- solid brick
- honeycomb brick
- ell like clay brick
- light weight honeycomb brick
- 🖰 hollow dense aggregate block
- hollow light aggregate block
- aerated concrete
- solid stone



#### **LONG NYLON FRAME ANCHOR**



- LONG THROUGH NYLON ANCHOR for fixing plastic and aluminium window and door frames.
- HIGH PERFORMANCE ensured by the plug's shape and by the expansion cone granting stability of the fixing over time.
- HIGH ANTI-CORROSION PROTECTION: the steel screw is completely contained in the polyamide plug.











- concrete
- solid brick
- honeycomb brick
- cell like clay brick
- light weight honeycomb brick
- hollow dense aggregate block
- hollow light aggregate block
- aerated concrete
- solid stone



### **LONG METAL SLEEVE FRAME ANCHOR**



- PREASSEMBLED THROUGH ANCHOR in sheet steel with a wide range of sizes.
- HIGH PERFORMANCE ensured by the plug's shape and by the expansion cone granting stability of the fixing over time.
- HIGH RESISTANCE TO CORROSION: due to the hot dip galvanised plating.











- concrete
- solid brick
- honeycomb brick
- ell like clay brick
- light weight honeycomb brick
- nollow dense aggregate block
- hollow light aggregate block
- aerated concrete
- solid stone