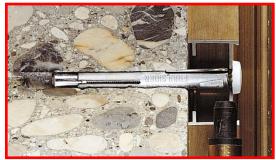

### **LONG METAL SLEEVE FRAME ANCHOR**

- PREASSEMBLED THROUGH ANCHOR in sheet steel with a wide range of sizes.
- HIGH PERFORMANCE ensured by the plug's shape and by the expansion cone granting stability of the fixing over time.
- HIGH RESISTANCE TO CORROSION: due to the hot dip galvanised plating.